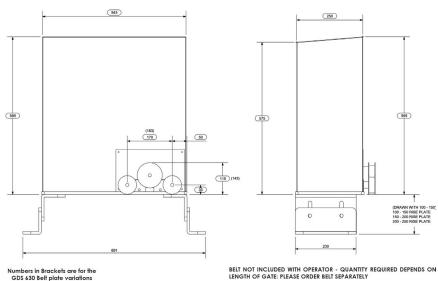

#### **DIMENSIONS**

LENGTH OF GATE: PLEASE ORDER BELT SEPARATELY

Note: All automation applications require external photo electric cell protection/induction loop and appropriate warning signs and/or devices.