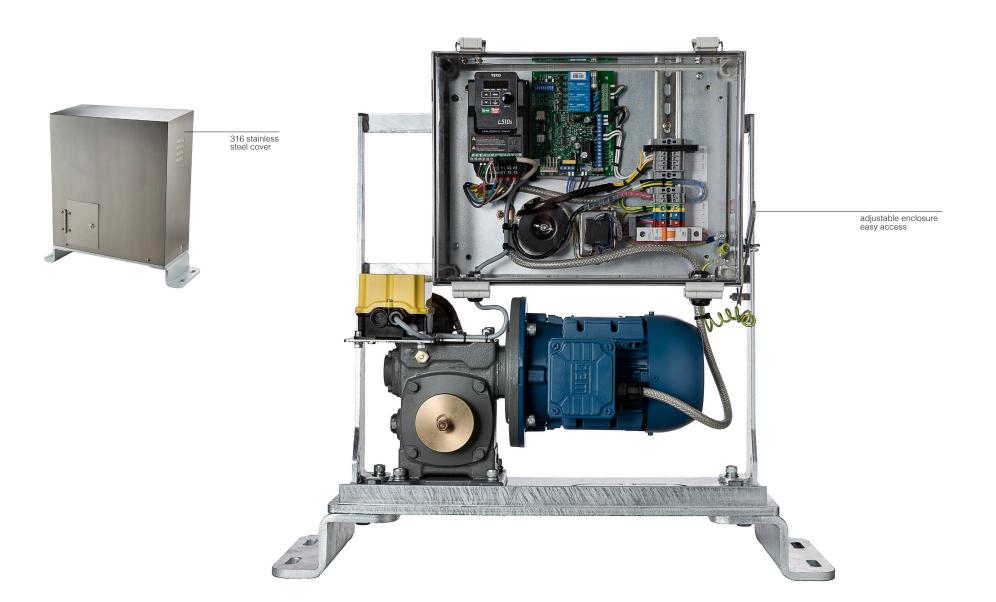

## **Belt Drive**

GDS 450/630 BELT, GDS 230/450 LVL BELT

Belt drive systems were developed for a specific need in the market. Available exclusively through Nice Australia.

Belt drive systems combine the features of traditional rack and chain drive systems where regular maintenance is an issue.

### Belt drive systems

- work at 100% efficiency regardless of the condition of the track or gate
- lubrication is not required for the life of the belt fitting is quick compared to traditional rack alignment is far simplier

#### **TECHNICAL SPECIFICATIONS**

| MODEL               | GDS 450 BELT             | GDS 630 BELT                 | GDS 230 LVL BELT            | GDS 230 LVL BELT         | GDS 630 HD BELT             |
|---------------------|--------------------------|------------------------------|-----------------------------|--------------------------|-----------------------------|
| Motor Power         | 550 w                    | 750 w                        | 24V 120 W                   | 24V 120 W                | 750 W                       |
| Gate Speed (approx) | 450mm/sec variable speed | 300-630mm/sec variable speed | 230mm/sec<br>variable speed | 450mm/sec variable speed | 630mm/sec<br>variable speed |
| Input Power         | 240V 10A                 | 240V 10A                     | 240V-24V                    | 240V-24V                 | 240V-10A                    |