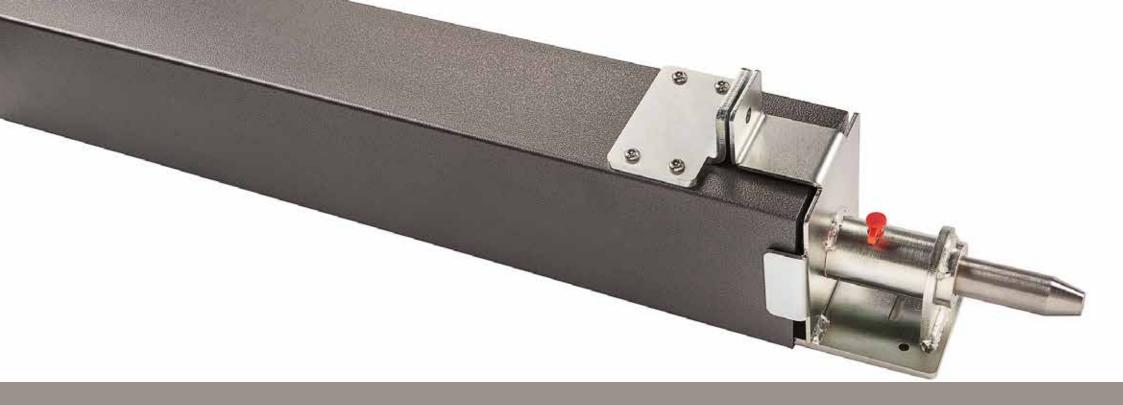

## **Drive Bolt**

**Entry level drive bolt** 

The Drive Bolt ensures secure locking during high wind or attempted forced entry.

### **Drive bolt**

- 24V DC operation to allow wiring directly to the control panel outputs
- sequencing with the gate through the control panel is automated to allow a four second delay after operation of the drive bolt to allow the gate to open
- can be used to lock the gate in the open or closed positions
- 25mm stainless steel (option of 40mm shaft)
- 130mm travel
- Unique override system will not allow the pin to jam and overload if the pin doesn't line up with the hole