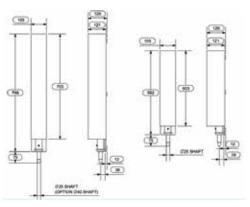

## **Drive Bolt**

**Entry level drive bolt** 

The Drive Bolt ensures secure locking during high wind or attempted forced entry.

### **Drive bolt**

- 24V DC operation to allow wiring directly to the control panel outputs
- sequencing with the gate through the control panel is automated to allow a four second delay after operation of the drive bolt to allow the gate to open
- can be used to lock the gate in the open or closed positions
- 25mm stainless steel (option of 40mm shaft)
- 130mm travel
- Unique override system will not allow the pin to jam and overload if the pin doesn't line up with the hole