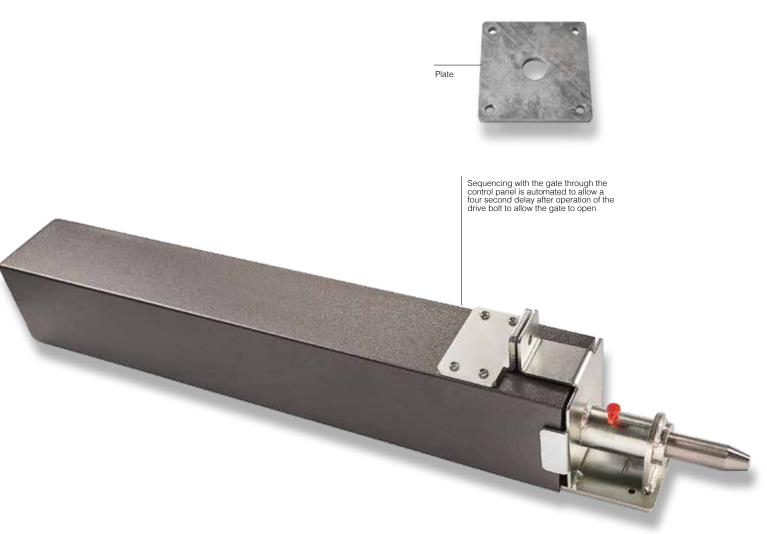

### **DIMENSIONS**

#### **Drive bolt**

- 24V DC operation to allow wiring directly to the control panel outputs
- sequencing with the gate through the control panel is automated to allow a four second delay after operation of the drive bolt to allow the gate to open
- can be used to lock the gate in the open or closed positions
- 25mm stainless steel (option of 40mm shaft)
- 50-130mm travel
- Unique override system will not allow the pin to jam and overload if the pin doesn't line up with the hole