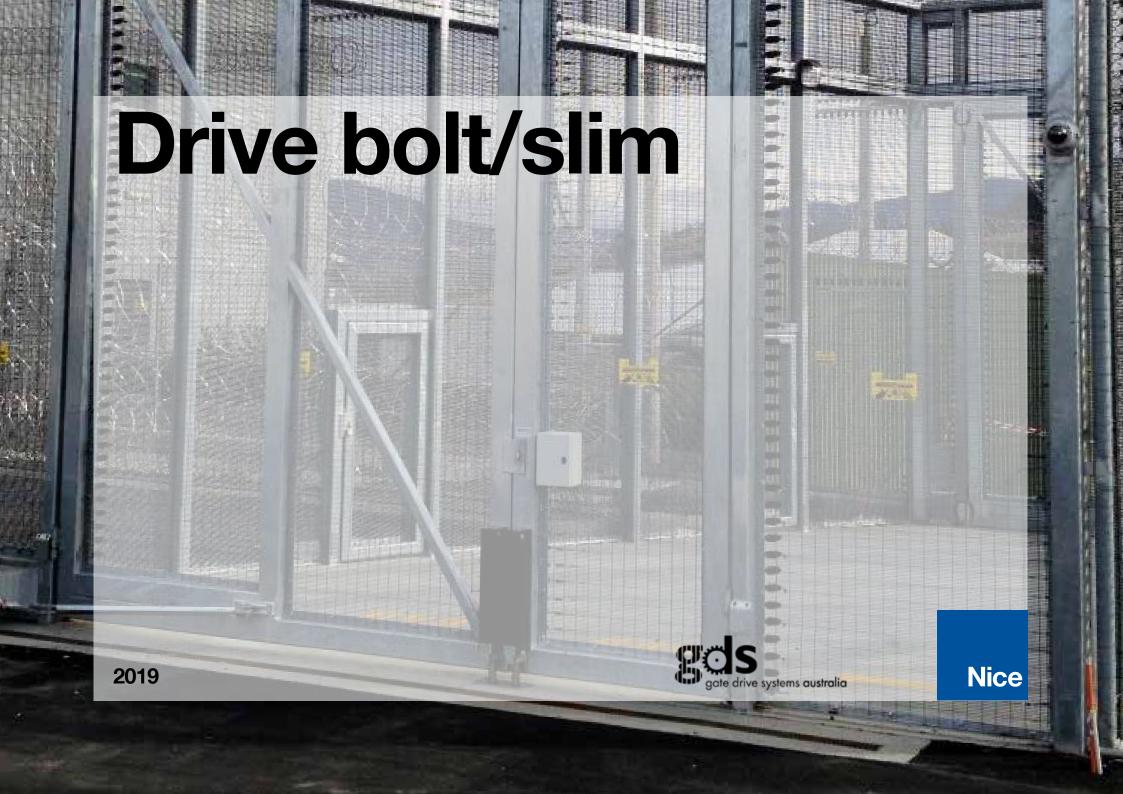

### DIMENSIONS

### **Drive bolt**

- 24V DC operation to allow wiring directly to the control panel outputs
- sequencing with the gate through the control panel is automated to allow a four second delay after operation of the drive bolt to allow the gate to open
- can be used to lock the gate in the open or closed positions
- 25mm stainless steel (option of 40mm shaft)
- 130mm travel
- Unique override system will not allow the pin to jam and overload if the pin doesn't line up with the hole