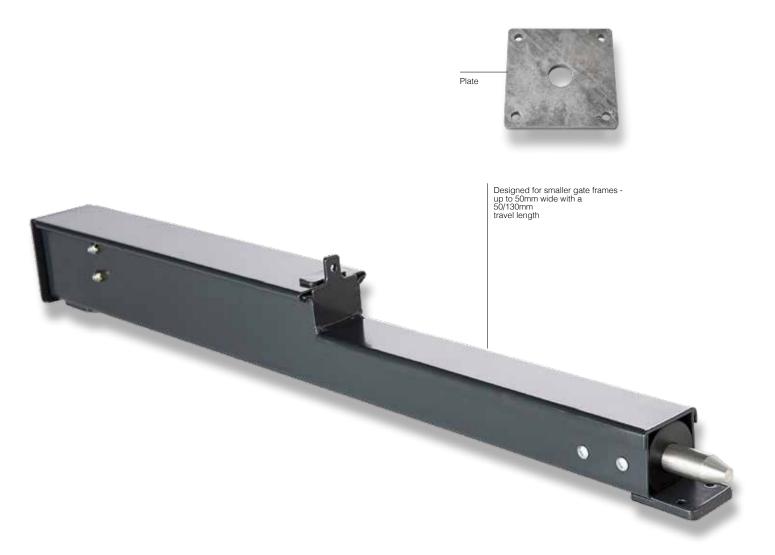

### **Drive Bolt/Slim**

Drive bolt GDS DB slim

smaller gate frames - up to 50mm wide with a 50/130 travel length. The Drive Bolt ensures secure locking during high wind or attempted forced entry.

The Drive Bolt/Slim is designed for

#### **Drive bolt**

- 24V DC operation to allow wiring directly to the control panel outputs
- sequencing with the gate through the control panel is automated to allow a four second delay after operation of the drive bolt to allow the gate to open
- can be used to lock the gate in the open or closed positions
- 25mm stainless steel (option of 40mm shaft)
- 50-130mm travel
- Unique override system will not allow the pin to jam and overload if the pin doesn't line up with the hole

### **DIMENSIONS**