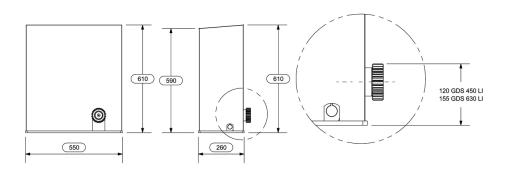

#### DIMENSIONS

Use with receiver boards.

RN6D

Heavy duty nylon

rack 6 lugs down.

TX FOB43304S LSW4 Channel Pentafob<br/>transmitter hardwearing<br/>and durable.50:1/100:1<br/>Ravioli limit switch.ApplicationFormation