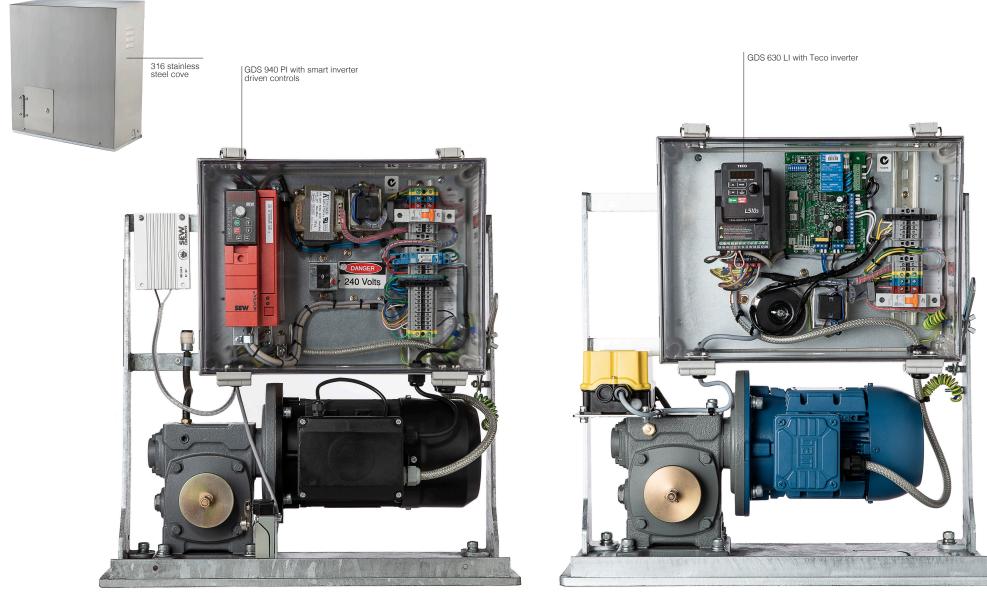

## **Sliding Gate Operators**

GDS 315LI/450LI/630LI/940 PI

Single phase 240v inverter driven sliding gate operators are designed to provide the force and intensity of a 3 phase motor with the convenience of single phase input.

#### Sliding gate opertors

- inverter driven with a powerful microprocessor control board which allows maximum functionality which means they are easily adjustable ramp up/ramp down, opening/closing speeds for the ultimate experience in gate automation
- fast emergency stopping feature with inbuilt
  easy limits
- 100% duty cycle
- cast iron industrial grade gearboxes