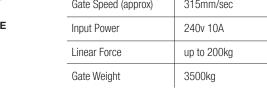

S GSM G-2000

Elsema GSM

Ultra DIN Loop

Application

presence.

| MODEL               | GDS 315     | GDS 450    | GDS 630     | GDS 940     |
|---------------------|-------------|------------|-------------|-------------|
| Motor Power         | 750w        | 550w       | 750w        | 750w        |
| Gate Speed (approx) | 315mm/sec   | 450mm/sec  | 630mm/sec   | 940mm/sec   |
| Input Power         | 240v 10A    | 240v 10A   | 240v 10A    | 240v 10A    |
| Linear Force        | up to 200kg | up to 80kg | up to 100kg | up to 100kg |
| Gate Weight         | 3500kg      | 800kg      | 2000kg      | 1000kg      |