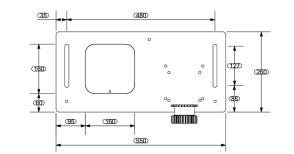

DIMENSIONS

RN6D Heavy duty nylon rack 6 lugs down.

4 Channel Pentafob

**TX FOB43304** 

and durable.

Application

boards.

Use with receiver