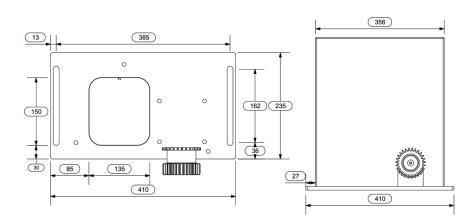

#### DIMENSIONS

Use with receiver boards.

RN6D

Heavy duty nylon

rack 6 lugs down.

TX FOB43304S LSW4 Channel Pentafob<br/>transmitter hardwearing<br/>and durable.50:1/100:1<br/>Ravioli limit switch.ApplicationFormation