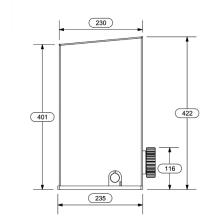

DIMENSIONS

RN6D Heavy duty nylon rack 6 lugs down.

4 Channel Pentafob

**TX FOB43304** 

and durable.

Application

boards.

Use with receiver