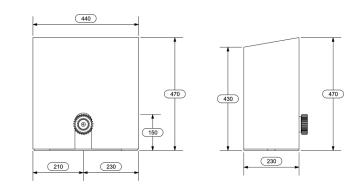

DIMENSIONS

RN6D Heavy duty nylon rack 6 lugs down.

4 Channel Pentafob

**TX FOB43304** 

and durable.

Application

boards.

Use with receiver