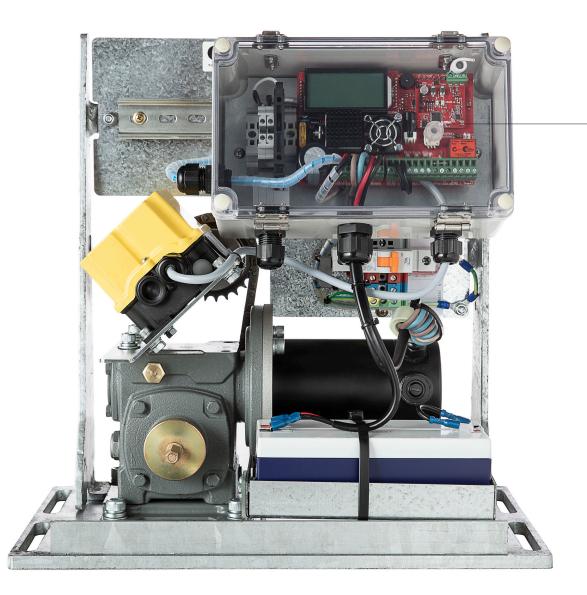

## **Sliding Gate Operators**

GDS 315LI/450LI/630LI/940 PI

Single phase 240v inverter driven sliding gate operators are designed to provide the force and intensity of a 3 phase motor with the convenience of single phase input.

#### Sliding gate opertors

- inverter driven with a powerful microprocessor control board which allows maximum functionality which means they are easily adjustable ramp up/ramp down, opening/closing speeds for the ultimate experience in gate automation
- fast emergency stopping feature with inbuilt
  easy limits
- 100% duty cycle
- cast iron industrial grade gearboxes