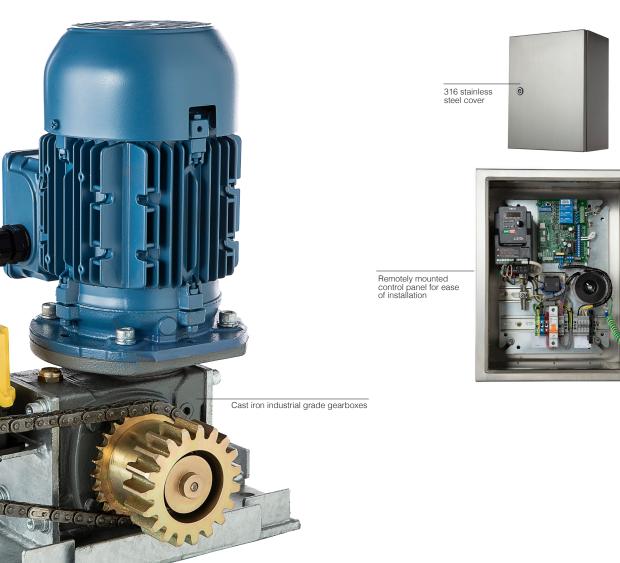

## **Sliding Gate Operators**

GDS 315LI/450LI/630LI/940 PI

Single phase 240v inverter driven sliding gate operators are designed to provide the force and intensity of a 3 phase motor with the convenience of single phase input.

#### Sliding gate opertors

- inverter driven with a powerful microprocessor control board which allows maximum functionality which means they are easily adjustable ramp up/ramp down, opening/closing speeds for the ultimate experience in gate automation
- fast emergency stopping feature with inbuilt
  easy limits
- 100% duty cycle
- cast iron industrial grade gearboxes