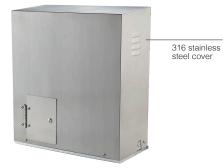

### Low voltage

GDS 230/450 LVL

Low voltage sliding gate operators have been designed to fill a place in the market specifically for large industrial operators with low voltage requirements with main purpose for use on level ground track gates.

#### Low voltage sliding gate opertors

- compact
- quick fitting ٠
- high duty cycle
- inbuilt control panel with 24v • supply and battery back up as standard
- varialbe ramp up, ramp down, DC drive with variable open and close speeds
- 316 stainless steel cover
- control board has the facility for
  - safety photo electric cells
    - induction loops
    - remote control
    - contacts available for other functionality