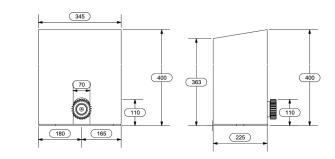

#### DIMENSIONS

Use with receiver boards.

RN6D

Heavy duty nylon

rack 6 lugs down.

TX FOB43304S LSW4 Channel Pentafob<br/>transmitter hardwearing<br/>and durable.50:1/100:1<br/>Ravioli limit switch.ApplicationFormation